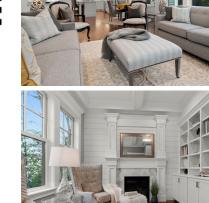

## Remarks

BERKSHIRE HATHAWAY HomeServices

Berkshire Hathaway HomeServices 310 Washington Street Wellesley, MA 02481 (781) 237-8787

Nearing completion, this beautiful, gambrel inspired home is set on sought after cul-de-sac in desirable Hardy School neighborhood featuring a sun drenched foyer flanked by a library w/ coffered ceilings, gas fireplace and shiplap bookcases. Incredible 10' ceilings embrace you throughout the first floor, featuring a stunning dining room, cook in your gourmet chef's kitchen w/ island and eat in area that opens to a gorgeous family room w/ fireplace and french doors. An over-sized mud room w/ half bath completes the first level. Retreat to the second floor graced by 9' ceilings to the elegant master suite with a spa like bathroom, 3 additional, generous bedrooms and beautiful full baths along with a spacious laundry room w/ custom cabinets. The lower level offers a fantastic recreation room, bedroom or gym with a full bath plus extensive storage. This lovely, private, level lot has a stone patio and professionally landscaped grounds. Make this beautiful, energy efficient home yours.